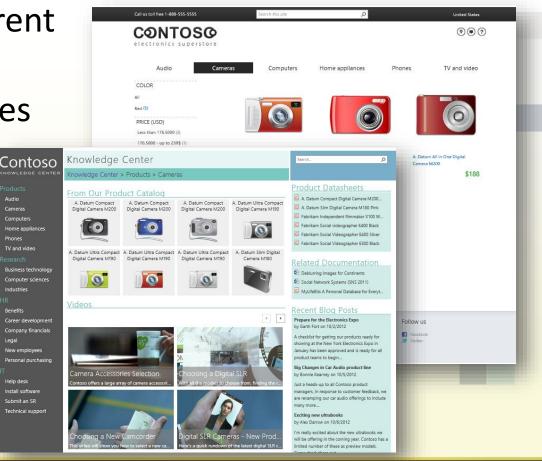

#### **Content Search Web Part**

- Same content, different display
- Build complex queries based of metadata and query rules Audio Cameras Computers
  - Query builder tool
- Create custom refiners

Home app