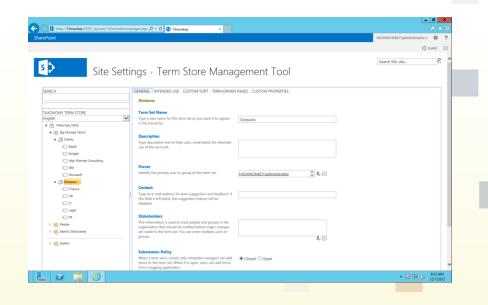

#### Managed Navigatio

- By term set (can be ded or combined)
- Will take careful plannir understanding
- **Faceted Navigation** 
  - Used to filter search res

 Inline navigation editing

| c <b>ion</b><br>dedicated                                                                                                                 | 5                                                                                                                                                                                                                                          |                                                                                                                                                            | arch • HR • IT • / EDIT LINKS<br>ngs • Term Store Mana                                                                                                                                                                                                                                                                                                                                                                                                                                                       | gem |  |  |
|-------------------------------------------------------------------------------------------------------------------------------------------|--------------------------------------------------------------------------------------------------------------------------------------------------------------------------------------------------------------------------------------------|------------------------------------------------------------------------------------------------------------------------------------------------------------|--------------------------------------------------------------------------------------------------------------------------------------------------------------------------------------------------------------------------------------------------------------------------------------------------------------------------------------------------------------------------------------------------------------------------------------------------------------------------------------------------------------|-----|--|--|
| nning and                                                                                                                                 | SEARCH<br>TAXONOMY TERM STOP<br>English                                                                                                                                                                                                    | $\checkmark$                                                                                                                                               | Available for Tagging                                                                                                                                                                                                                                                                                                                                                                                                                                                                                        |     |  |  |
| ON<br>results                                                                                                                             | Knowledge C     C Assets     S Stectro     S Stectro | nics<br>ch<br>archy                                                                                                                                        | Inis term set is available to be used by end users and<br>content editors of sites consuming this term set.<br>Use this Term Set for Site Navigation<br>Allow this term set to be used for Managed Navigation,<br>which includes features like friendly URLs, target page<br>settings, catalog item page settings, etc. Selecting this<br>enables the "Navigation" and "Term-Driven Pages" tabs.<br>Use this Term Set for Faceted Navigation<br>Allows users to configure contextual refiners, also known as | N   |  |  |
|                                                                                                                                           |                                                                                                                                                                                                                                            |                                                                                                                                                            |                                                                                                                                                                                                                                                                                                                                                                                                                                                                                                              |     |  |  |
| Current Navigation<br>Specify the navigation items to display in current navig-<br>navigation is shown on the side of the page in most We | ation for this Web site. This ab sites.                                                                                                                                                                                                    | Display the same navigation item<br>(This is the top-level site.)     Managed Navigation: The naviga<br>Structural Navigation: Display ++<br>Structural ++ | is as the parent site                                                                                                                                                                                                                                                                                                                                                                                                                                                                                        |     |  |  |

## **Navigation and labeling**

- MMS has some new features
  - **Custom Sort Order**
  - Custom Properties
  - Pinning of Terms

(763) 201-6040

(763) 450-3850

回

- 2013 makes it easier to change the look-n-feel
  - HTML throughout
  - Better mobile support
- Managing information •
  - **Document Sets** 
    - Create a folder inside •
    - Support for OneNote
  - Workflow
    - Better move information