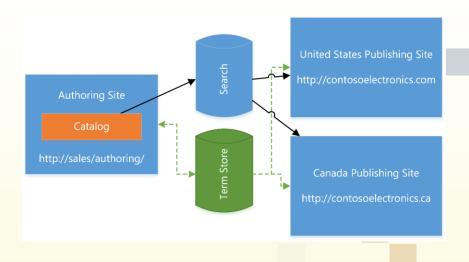

#### **Cross Site Collection Publishing**

- Use search to surface content throughout the organization without boundary concerns
- Content must be in a 'Catalog'
- Enable continuous search crawl for 2 minute content refresh
- Requires publishing features