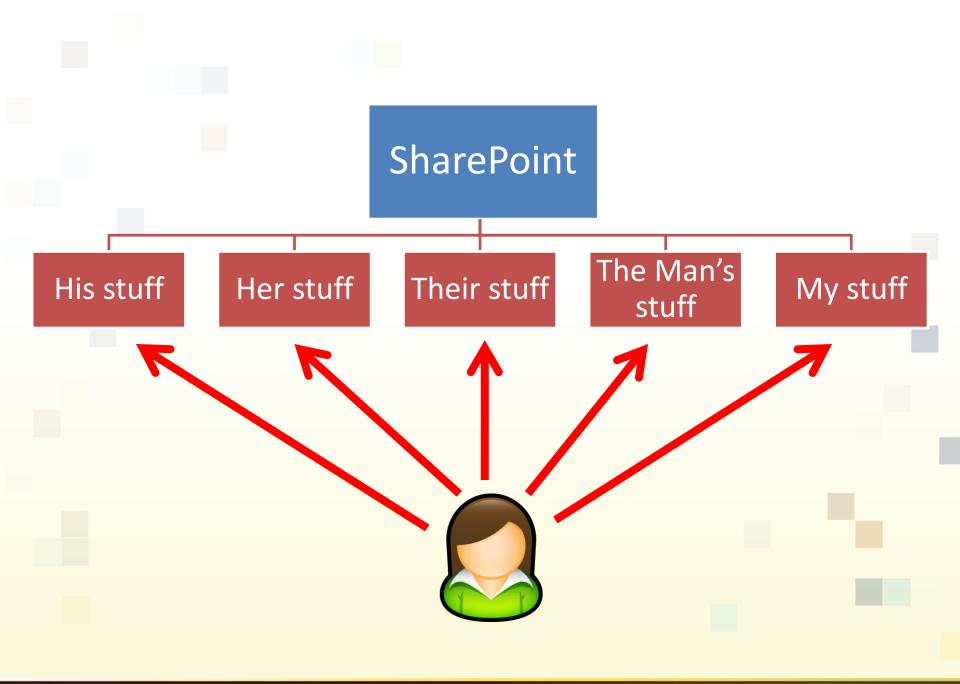

#### Below the Line My Sites

- No central administrative control
  - Every 'My Site' owner is a site collection administrator
- Social / Organizational interactions
- Personal storage