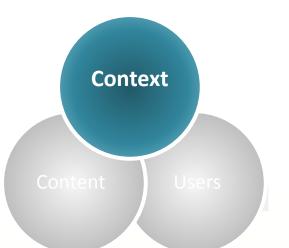

### IA Breakdown

Business goals, funding, politics, culture, technology, resources and constraints

Context

Audience, tasks, needs, information seeking behavior, experience

Document / data types, content objects, volume, existing structure

### Context

 All web sites and intranets exist within a particular business or organizational context

- Each organization has a mission, goals, strategy, staff, processes and procedures, physical and technology infrastructure, budget, and culture
- the key to success is understanding and alignment

### Content

- Includes documents, applications, services, schema, and metadata that people need to use or find on your site
  - How much content do you have?
  - What are the formats your content is in?
  - Who owns your content?

#### Users

- Every user has different experiences and abilities to draw from
- Every user has different needs and wants
- Do you know how your users use your site now?

Users

Content