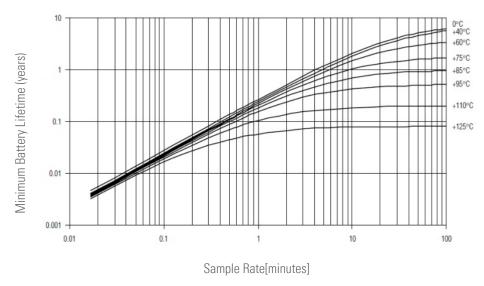

Battery Lifetime vs Temperature at fast sample rates (high resolution)

Battery Lifetime vs Different Sample Rates (standard resolution)

Battery Lifetime vs Different Sample Rates (high resolution)

FOR DETAILED INFORMATIONS ABOUT OUR PRODUCTS AND SERVICES, PLEASE VISIT US AT: