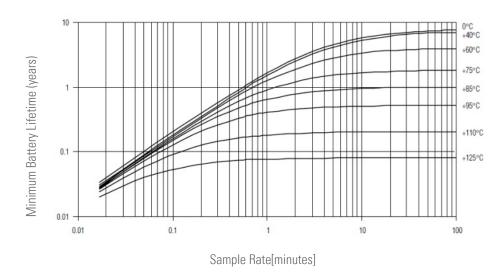

Battery Lifetime vs Temperature at fast sample rates (high resolution)

Battery Lifetime vs Different Sample Rates (standard resolution)

Battery Lifetime vs Different Sample Rates (high resolution)

FOR DETAILED INFORMATIONS ABOUT OUR PRODUCTS AND SERVICES, PLEASE VISIT US AT: