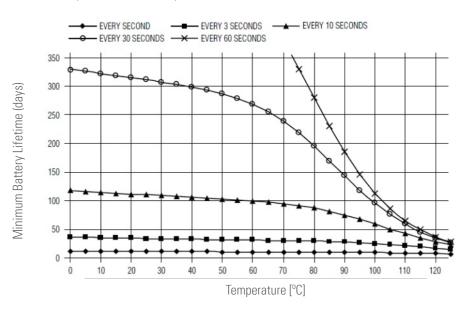

Battery Lifetime vs Temperature at fast sample rates (high resolution)

Battery Lifetime vs Different Sample Rates (standard resolution)

Battery Lifetime vs Different Sample Rates (high resolution)

FOR DETAILED INFORMATIONS ABOUT OUR PRODUCTS AND SERVICES, PLEASE VISIT US AT: