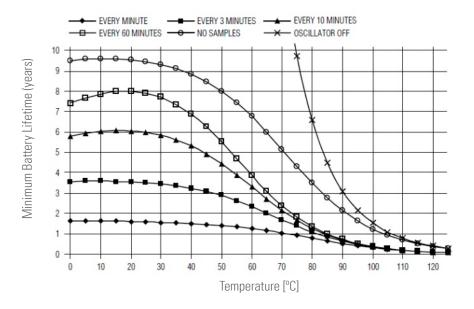

## Battery Characterization for Thermochron® DS1922T

The battery lifetime of the Thermochron® is factor of sample rate and operating temperature. The following charts present the expected lifetime.

Battery Lifetime vs Temperature at slow sample rates (standard resolution)