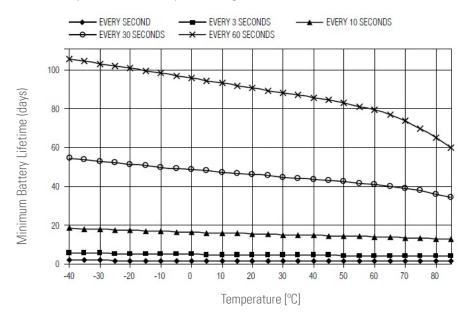

Battery Lifetime vs Temperature at fast sample rates (high resolution)

Battery Lifetime vs Different Sample Rates (standard resolution)

Battery Lifetime vs Different Sample Rates (high resolution)

Sample Rate[minutes]