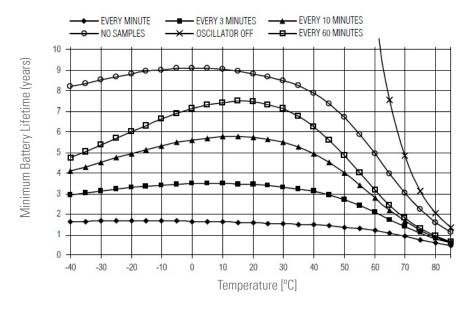

## Battery Characterization for Thermochron® DS1922L

The battery lifetime of the Thermochron® is factor of sample rate and operating temperature. The following charts present the expected lifetime.

Battery Lifetime vs Temperature at slow sample rates (standard resolution)