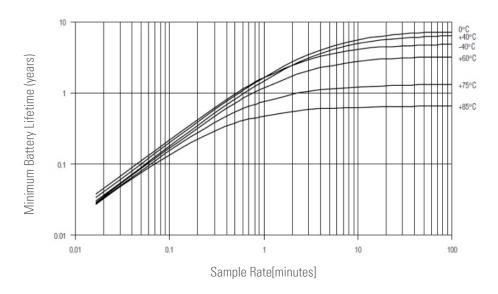

Battery Lifetime vs Temperature at fast sample rates (high resolution)

Battery Lifetime vs Different Sample Rates (standard resolution)

Battery Lifetime vs Different Sample Rates (high resolution)

Sample Rate[minutes]