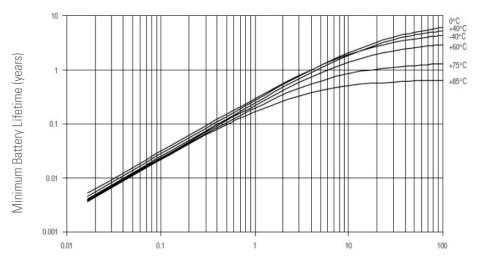

Battery Lifetime vs Temperature at fast sample rates (high resolution)

Battery Lifetime vs Different Sample Rates (standard resolution)

Battery Lifetime vs Different Sample Rates (high resolution)

Sample Rate[minutes]