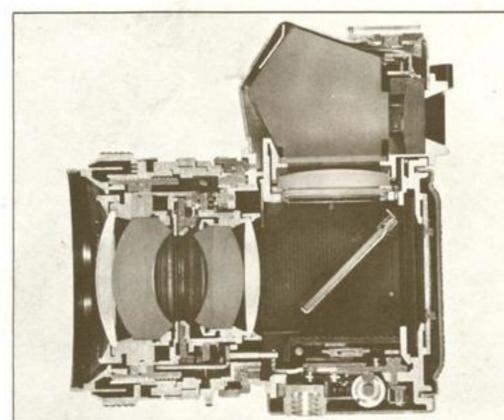

# 正確無比なEE機構

# 特殊技法も思いのまま

あくまでも敏感 あくまでも厳格 フ ィルム面に到達する光だけを測光 一 瞬の内に正確な露出コントロールをや ってのけます あなたは露出マークを EEに合わせるだけ 勿論EE機構を はずせばTTL一眼レフとして高度な テクニックも楽しめます

# 暗い被写体もあまさず捉える 開放測光の明るいファインダー

ペトリFT EEF2は暗い被写体も 我がモノにします ファインダーは常 に明るい開放測光 しかもその精度は 抜群です

# 味のある作品を生む平均光量値式

測光方式は全画面を測光する平均光量 値式 スポット測光に見られる 使いず らさや不自然さがありません 光と影 があやなすドラマを忠実に伝えてくれ ます