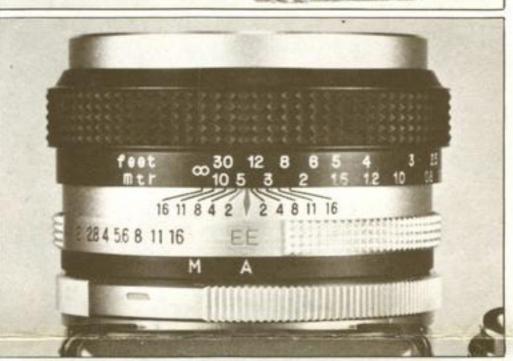

# 更に磨きあげられた純色レンズ ペトリ55mm F 2

すべてに自動化が進む中で レンズだ けは1枚1枚丹念に磨きあげられてい ます レンズに生命をかけるペトリの 良心が そうさせるのです

特に独創のコンビネーションコーティ ングは 肌色描写に最適とプロの間で も評判

# 主な性能

標準レンズ:ペトリ55ミリF2 コン ビネーションコーティング 4群6枚 構成 ガウスタイプ

シャッター:フォーカルプレン B·½ - 1/500

ピント調節:マイクロプリズムとマッ ト両面使用 直進ヘリコイド

ファインダー:固定式ペンタプリズム (標準レンズで0.9×)

露出計:CdS使用 TTL方式開放測光 速度優先EE 作動範囲 ASA100 でEV3~17 マニュアル測光可能 その他:セルフタイマー コードレス シンクロ装置 レバー式フィルム巻上 げ 自動復元式フィルム枚数計